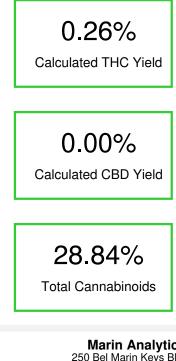

### Cannabinoid Profile by HPLC

Cannabinoid % wt mg/g THCA 28.54 285.4 THC 0.30 3.0 **Total Cannabinoids** 28.84 288.4 **Calculated THC Yield** 0.26 2.63 **Calculated CBD Yield** 0.00 0.00 Calculated Maximum THC Yield = THC \* 0.877 Calculated Maximum CBD Yield = CBD \* 0.877