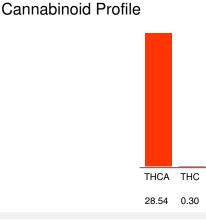

### Cannabinoid Profile by HPLC

Cannabinoid % wt mg/g THCA 28.54 285.4 THC 0.30 3.0 **Total Cannabinoids** 28.84 288.4 **Calculated THC Yield** 0.26 2.63 **Calculated CBD Yield** 0.00 0.00 Calculated Maximum THC Yield = THC \* 0.877 Calculated Maximum CBD Yield = CBD \* 0.877