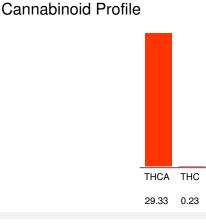

### Cannabinoid Profile by HPLC

| Cannabinoid                       | % wt      | mg/g  |
|-----------------------------------|-----------|-------|
| THCA                              | 29.33     | 293.3 |
| THC                               | 0.23      | 2.3   |
| Total Cannabinoids                | 29.56     | 295.6 |
| Calculated THC Yield              | 0.20      | 2.01  |
| Calculated CBD Yield              | 0.00      | 0.00  |
| Calculated Maximum THC Yield = TH | C * 0.877 |       |
| Calculated Maximum CBD Yield = CB | D * 0.877 |       |