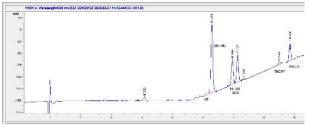

# Analysis Report

### Tennessee Hemp Company

## Sample 196-022122-475

Sample Submitted: 11-01-2022; Report Date: 11-02-2022

## Acapulco Gold

Plant Material

#### Chromatogram





### Cannabinoid Profile by HPLC



| Cannabinoid                       | % wt      | mg/g  |
|-----------------------------------|-----------|-------|
| THCA                              | 29.33     | 293.3 |
| THC                               | 0.23      | 2.3   |
| Total Cannabinoids                | 29.56     | 295.6 |
| Calculated THC Yield              | 0.20      | 2.01  |
| Calculated CBD Yield              | 0.00      | 0.00  |
| Calculated Maximum THC Yield = TH | C * 0.877 |       |
| Calculated Maximum CBD Yield = CB | D * 0.877 |       |

Notes:

Marin Analytics, LLC 250 Bel Marin Keys Blvd, Suite D4 Novato, CA 94949 415-936-6477 / sarabiancalana1@gmail.com Sara Biancala

Sara Biancalana Chief Scientist

This sample has been tested by Marin Analytics, LLC using valid testi