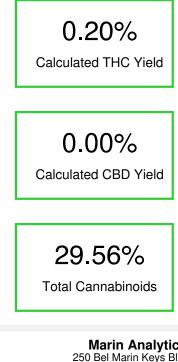

### Cannabinoid Profile by HPLC

| Cannabinoid                       | % wt      | mg/g  |
|-----------------------------------|-----------|-------|
| THCA                              | 29.33     | 293.3 |
| THC                               | 0.23      | 2.3   |
| Total Cannabinoids                | 29.56     | 295.6 |
| Calculated THC Yield              | 0.20      | 2.01  |
| Calculated CBD Yield              | 0.00      | 0.00  |
| Calculated Maximum THC Yield = TH | C * 0.877 |       |
| Calculated Maximum CBD Yield = CB | D * 0.877 |       |