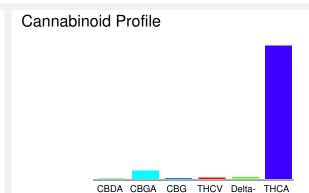

## Cannabinoid Profile by HPLC

0.27%

Delta-9-THC

0.00%

**CBD** 

27.41%

**Total Cannabinoids** 

| Cannabinoid          | % wt  | mg/g   |
|----------------------|-------|--------|
| CBDA                 | 0.081 | 0.81   |
| CBGA                 | 1.561 | 15.61  |
| CBG                  | 0.099 | 0.99   |
| THCVa                | 0.234 | 2.34   |
| Delta-9-THC          | 0.266 | 2.66   |
| THCA                 | 25.17 | 251.7  |
| Total Cannabinoids   | 27.41 | 274.1  |
| Calculated Total THC | 22.34 | 223.40 |
| Calculated CBD Yield | 0.07  | 0.71   |
|                      |       |        |