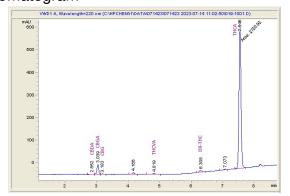

**HSP** 

## Sample 627-071423-010

9-THC

а 0.081 1.561 0.099 0.234 0.266 25.17

Cereal MIlk

Sample Submitted: 07-14-2023; Report Date: 07-18-2023

## Cereal MIlk

Plant Material: Flower

## Chromatogram





## Cannabinoid Profile by HPLC

0.27%

Delta-9-THC

0.00%

**CBD** 

27.41%

**Total Cannabinoids** 

| Cannabinoid          | % wt  | mg/g   |
|----------------------|-------|--------|
| CBDA                 | 0.081 | 0.81   |
| CBGA                 | 1.561 | 15.61  |
| CBG                  | 0.099 | 0.99   |
| THCVa                | 0.234 | 2.34   |
| Delta-9-THC          | 0.266 | 2.66   |
| THCA                 | 25.17 | 251.7  |
| Total Cannabinoids   | 27.41 | 274.1  |
| Calculated Total THC | 22.34 | 223.40 |
| Calculated CBD Yield | 0.07  | 0.71   |
|                      |       |        |

Calculated Total THC = Delta-9-THC + 0.877 \* THCA Calculated Maximum CBD Yield = CBD + 0.877 \* CBDA

Marin Analytics, LLC 250 Bel Marin Keys Blvd, Suite D4 Novato, CA 94949

833-321-TEST