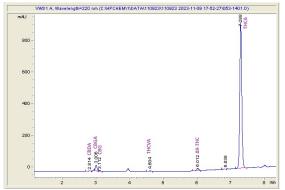

## Cannabinoid Profile by HPLC

0.26%

Delta-9-THC

0.00%

**CBD** 

26.53%

**Total Cannabinoids** 

| Cannabinoid          | % wt  | mg/g   |
|----------------------|-------|--------|
| CBDA                 | 0.064 | 0.64   |
| CBGA                 | 1.033 | 10.33  |
| CBG                  | 0.142 | 1.42   |
| THCVa                | 0.136 | 1.36   |
| Delta-9-THC          | 0.262 | 2.62   |
| THCA                 | 24.9  | 248.96 |
| Total Cannabinoids   | 26.53 | 265.3  |
| Calculated Total THC | 22.10 | 220.96 |
| Calculated CBD Yield | 0.06  | 0.56   |
| 0-111 T-1-1 T-10     |       |        |