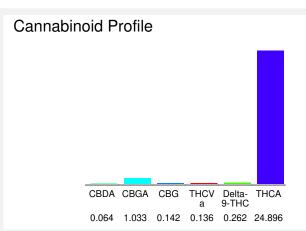

## Cannabinoid Profile by HPLC

0.26%

Delta-9-THC

0.00%

**CBD** 

26.53%

**Total Cannabinoids** 

| Cannabinoid          | % wt  | mg/g   |
|----------------------|-------|--------|
| CBDA                 | 0.064 | 0.64   |
| CBGA                 | 1.033 | 10.33  |
| CBG                  | 0.142 | 1.42   |
| THCVa                | 0.136 | 1.36   |
| Delta-9-THC          | 0.262 | 2.62   |
| THCA                 | 24.9  | 248.96 |
| Total Cannabinoids   | 26.53 | 265.3  |
| Calculated Total THC | 22.10 | 220.96 |
| Calculated CBD Yield | 0.06  | 0.56   |
| 0-111 T-1-1 T-10     |       |        |