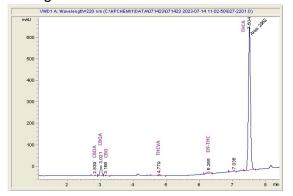

Octane Gas

Sample Submitted: 07-14-2023; Report Date: 07-19-2023

## Octane Gas

Plant Material: Flower

## Chromatogram



## Cannabinoid Profile



## Cannabinoid Profile by HPLC

0.26%

Delta-9-THC

0.00% **CBD** 

29.70%

**Total Cannabinoids** 

| Cannabinoid          | % wt  | mg/g   |
|----------------------|-------|--------|
| CBDA                 | 0.088 | 0.88   |
| CBGA                 | 1.707 | 17.07  |
| CBG                  | 0.111 | 1.11   |
| THCVa                | 0.246 | 2.46   |
| Delta-9-THC          | 0.262 | 2.62   |
| THCA                 | 27.28 | 272.82 |
| Total Cannabinoids   | 29.70 | 297.0  |
| Calculated Total THC | 24.19 | 241.88 |
| Calculated CBD Yield | 0.08  | 0.77   |
|                      |       |        |

Calculated Total THC = Delta-9-THC + 0.877 \* THCA Calculated Maximum CBD Yield = CBD + 0.877 \* CBDA

Marin Analytics, LLC

250 Bel Marin Keys Blvd, Suite D4 Novato,