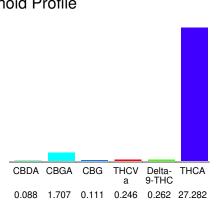

## Cannabinoid Profile

## Cannabinoid Profile by HPLC

0.26%

Delta-9-THC

0.00% **CBD** 

29.70%

**Total Cannabinoids** 

| Cannabinoid          | % wt  | mg/g   |
|----------------------|-------|--------|
| CBDA                 | 0.088 | 0.88   |
| CBGA                 | 1.707 | 17.07  |
| CBG                  | 0.111 | 1.11   |
| THCVa                | 0.246 | 2.46   |
| Delta-9-THC          | 0.262 | 2.62   |
| THCA                 | 27.28 | 272.82 |
| Total Cannabinoids   | 29.70 | 297.0  |
| Calculated Total THC | 24.19 | 241.88 |
| Calculated CBD Yield | 0.08  | 0.77   |
|                      |       |        |