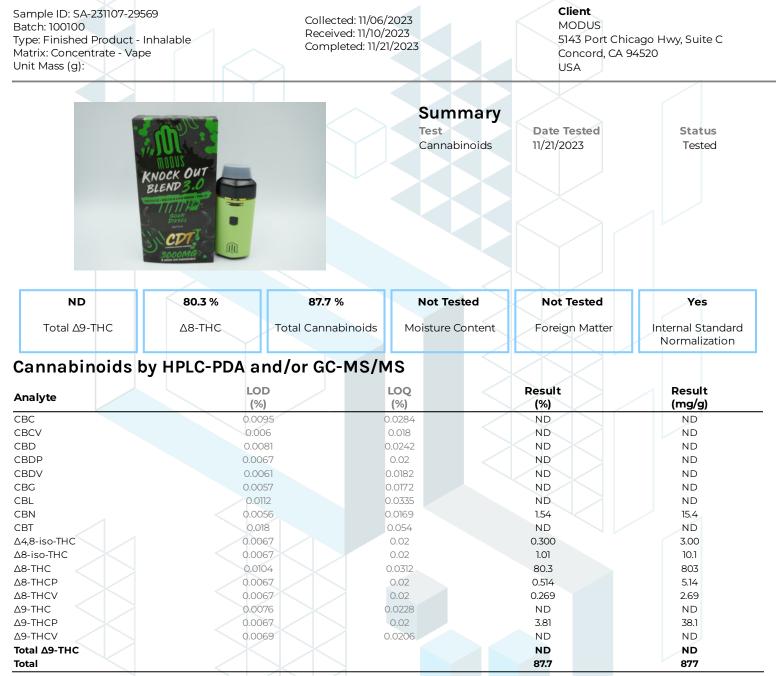

KCA Laboratories 232 North Plaza Drive Nicholasville, KY 40356

+1-833-KCA-LABS https://kcalabs.com KDA Lic.# P\_0058

1 of 1

MODUS Knockout Blend 3.0 - Sour Diesel

kca

ND = Not Detected; NT = Not Tested; LOD = Limit of Detection; LOQ = Limit of Quantitation; RL = Reporting Limit;  $\Delta$  = Delta; Total  $\Delta$ 9-THC =  $\Delta$ 9-THC +  $\Delta$ 9-THC; Total CBD = CBDA \* 0.877 + CBD;