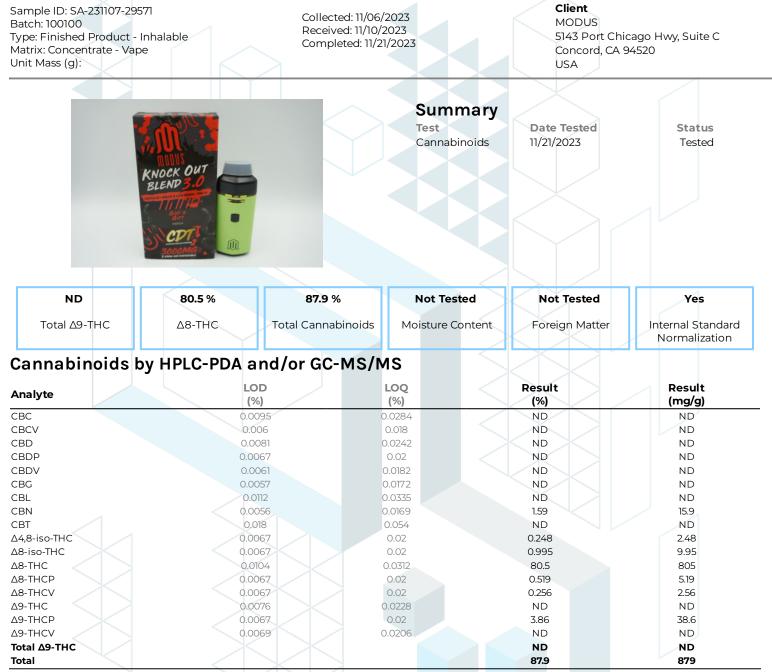

KCA Laboratories 232 North Plaza Drive Nicholasville, KY 40356

+1-833-KCA-LABS https://kcalabs.com KDA Lic.# P\_0058

1 of 1

MODUS Knockout Blend 3.0 - God's Gift

kca

ND = Not Detected; NT = Not Tested; LOD = Limit of Detection; LOQ = Limit of Quantitation; RL = Reporting Limit;  $\Delta$  = Delta; Total  $\Delta$ 9-THC =  $\Delta$ 9-THC +  $\Delta$ 9-THC; Total CBD = CBDA \* 0.877 + CBD;