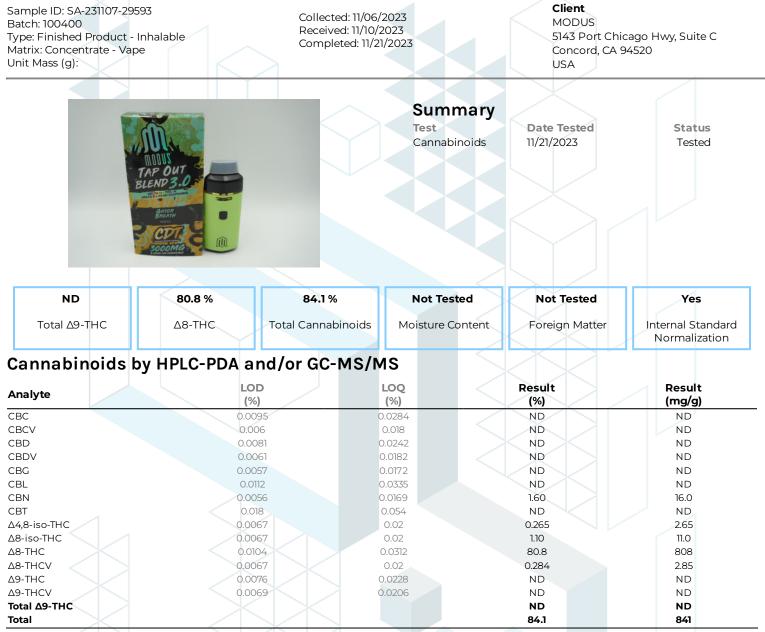

KCA Laboratories 232 North Plaza Drive Nicholasville, KY 40356

+1-833-KCA-LABS https://kcalabs.com KDA Lic.# P\_0058

1 of 1

MODUS Tap Out Blend 3.0 - Gator Breath

kca

ND = Not Detected; NT = Not Tested; LOD = Limit of Detection; LOQ = Limit of Quantitation; RL = Reporting Limit;  $\Delta$  = Delta; Total  $\Delta$ 9-THC =  $\Delta$ 9-THC \* 0.877 +  $\Delta$ 9-THC; Total CBD = CBDA \* 0.877 + CBD;