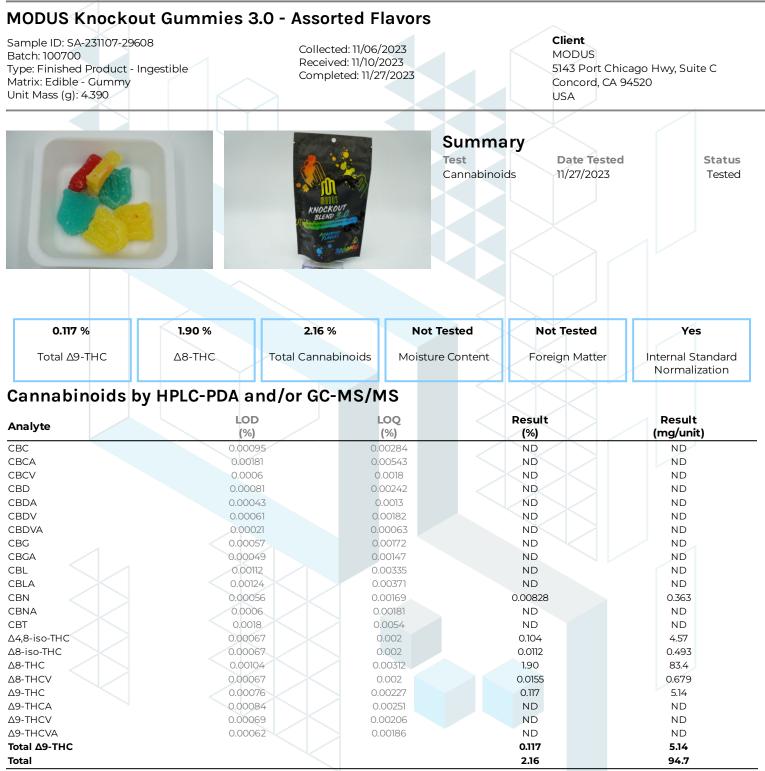

KCA Laboratories 232 North Plaza Drive Nicholasville, KY 40356

kca

+1-833-KCA-LABS https://kcalabs.com KDA Lic.# P\_0058

1 of 1



ND = Not Detected; NT = Not Tested; LOD = Limit of Detection; LOQ = Limit of Quantitation; RL = Reporting Limit;  $\Delta$  = Delta; Total  $\Delta$ 9-THC =  $\Delta$ 9-THCA \* 0.877 +  $\Delta$ 9-THC; Total CBD = CBDA \* 0.877 + CBD;

Generated By: Ryan Bellone CCO Date: 11/27/2023

Tested By: Scott Caudill Laboratory Manager Date: 11/27/2023



This product or substance has been tested by KCA Laboratories using validated testing methodologies and an ISO/IEC 170252017 accredited quality system. Values reported relate only to the product or substance tested. The reported result is based on a sample weight. Unless otherwise stated, results of tests performed on all quality control samples met criteria for acceptance established by KCA Laboratories. KCA Laboratories makes no claims as to t