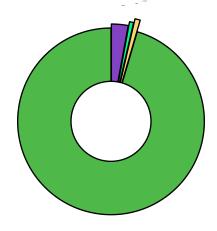

| <u>Cannabinoid</u>         | % Weight                                        | mg/g                |
|----------------------------|-------------------------------------------------|---------------------|
| CBDVA                      | <loq< td=""><td><loq< td=""></loq<></td></loq<> | <loq< td=""></loq<> |
| CBDV                       | <loq< td=""><td><loq< td=""></loq<></td></loq<> | <loq< td=""></loq<> |
| CBDA*                      | <loq< td=""><td><loq< td=""></loq<></td></loq<> | <loq< td=""></loq<> |
| CBGA                       | 0.659                                           | 6.59                |
| CBG                        | 0.162                                           | 1.62                |
| CBD*                       | <loq< td=""><td><loq< td=""></loq<></td></loq<> | <loq< td=""></loq<> |
| THCV                       | <loq< td=""><td><loq< td=""></loq<></td></loq<> | <loq< td=""></loq<> |
| CBN                        | <loq< td=""><td><loq< td=""></loq<></td></loq<> | <loq< td=""></loq<> |
| d9-THC*                    | 0.209                                           | 2.09 /              |
| d8-THC*                    | <loq< td=""><td><loq< td=""></loq<></td></loq<> | <loq< td=""></loq<> |
| CBC                        | <loq< td=""><td><lqq< td=""></lqq<></td></loq<> | <lqq< td=""></lqq<> |
| THCA*                      | 21.7                                            | 217.0               |
| Total Cannabinoids         | 22.73                                           | 227.0               |
| *ORELAP Accredited Analyte | e                                               |                     |

Limit Of Quantitation: 0.1%, analyte not measured

**CBGA** 

THCA\*

**CBG** 

d9-THC\*

These test results may not be altered or reproduced except in full without the permission of Pinnacle Analytics. These results were generated following the Oregon Administrative Rules and in accordance with the NELAP Institute under ORELAP License #4152 Report generated by Routine\_Potency\_Rev13\_8-1-2023