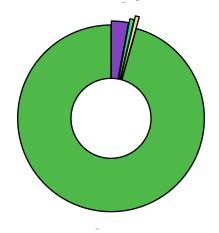

| Cannabinoid                | % Weight                                        | mg/g                |
|----------------------------|-------------------------------------------------|---------------------|
| CBDVA                      | <loq< td=""><td><loq< td=""></loq<></td></loq<> | <loq< td=""></loq<> |
| CBDV                       | <loq< td=""><td><loq< td=""></loq<></td></loq<> | <loq< td=""></loq<> |
| CBDA*                      | <loq< td=""><td><loq< td=""></loq<></td></loq<> | <loq< td=""></loq<> |
| CBGA                       | 0.871                                           | 8.71                |
| CBG                        | 0.211                                           | 2.11                |
| CBD*                       | <loq< td=""><td><loq< td=""></loq<></td></loq<> | <loq< td=""></loq<> |
| THCV                       | <loq< td=""><td><loq< td=""></loq<></td></loq<> | <loq< td=""></loq<> |
| CBN                        | <loq< td=""><td><loq< td=""></loq<></td></loq<> | <loq< td=""></loq<> |
| d9-THC*                    | 0.203                                           | 2.03 /              |
| d8-THC*                    | <loq< td=""><td><loq< td=""></loq<></td></loq<> | <loq< td=""></loq<> |
| CBC                        | <loq< td=""><td><lqq< td=""></lqq<></td></loq<> | <lqq< td=""></lqq<> |
| THCA*                      | 28.1                                            | 28/1.0              |
| <b>Total Cannabinoids</b>  |                                                 | 294.0               |
| *ORELAP Accredited Analyte | )                                               | /.                  |

Limit Of Quantitation: 0.1%, analyte not measured

**CBGA** 

THCA\*

**CBG** 

d9-THC\*

These test results may not be altered or reproduced except in full without the permission of Pinnacle Analytics. These results were generated following the Oregon Administrative Rules and in accordance with the NELAP Institute under ORELAP License #4152 Report generated by Routine\_Potency\_Rev11\_4-16-2023