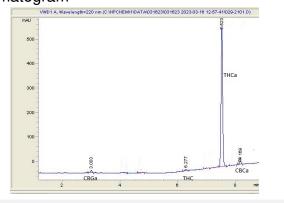

# **Marin Analytics**

# **Analysis Report**

## Cookies Hemp

Sample 467-031623-023

Apples and Bananas THC-A Hemp

Sample Submitted: 03-16-2023; Report Date: 03-16-2023

## Apples and Bananas THC-A Hemp

### Chromatogram



#### Cannabinoid Profile



### Cannabinoid Profile by HPLC

0.17%

Delta-9-THC

0.00%

**CBD** 

| Cannabinoid          | % wt  | mg/g  |
|----------------------|-------|-------|
| CBGA                 | 0.46  | 4.6   |
| Delta-9-THC          | 0.17  | 1.7   |
| THCA                 | 20.95 | 209.5 |
| Total Cannabinoids   | 21.10 | 211.0 |
| Calculated CBD Yield | 0.00  | 0.00  |

Calculated Maximum CBD Yield = CBD + 0.877 \* CBDA

21.58%

**Total Cannabinoids** 

Marin Analytics, LLC

250 Bel Marin Keys Blvd, Suite D4 Novato, CA 94949

415-936-6477 / sarabiancalana1@gmail.com

This sample has been tested by Marin Analytics, LLC using valid testing methodologies and a quality system. Values reported relate only to the sample tested. Marin Analytics, LLC makes no claims as to the effica