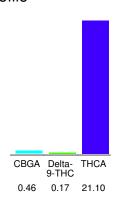

#### Cannabinoid Profile

### Cannabinoid Profile by HPLC

0.17%

Delta-9-THC

0.00%

**CBD** 

| Cannabinoid          | % wt  | mg/g  |
|----------------------|-------|-------|
| CBGA                 | 0.46  | 4.6   |
| Delta-9-THC          | 0.17  | 1.7   |
| THCA                 | 20.95 | 209.5 |
| Total Cannabinoids   | 21.10 | 211.0 |
| Calculated CBD Yield | 0.00  | 0.00  |