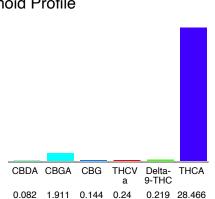

#### Cannabinoid Profile

### Cannabinoid Profile by HPLC

0.22%

Delta-9-THC

0.00%

**CBD** 

31.06%

**Total Cannabinoids** 

| Cannabinoid          | % wt  | mg/g   |
|----------------------|-------|--------|
| CBDA                 | 0.082 | 0.82   |
| CBGA                 | 1.911 | 19.11  |
| CBG                  | 0.144 | 1.44   |
| THCVa                | 0.24  | 2.4    |
| Delta-9-THC          | 0.219 | 2.19   |
| THCA                 | 28.47 | 284.66 |
| Total Cannabinoids   | 31.06 | 310.6  |
| Calculated Total THC | 25.18 | 251.84 |
| Calculated CBD Yield | 0.07  | 0.72   |
|                      |       |        |