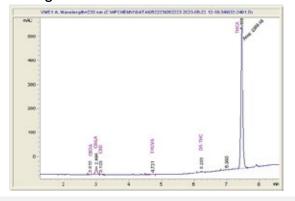

#### Chromatogram

### Cannabinoid Profile by HPLC

0.22%

Delta-9-THC

0.00%

**CBD** 

31.06%

**Total Cannabinoids** 

| Cannabinoid          | % wt  | mg/g   |
|----------------------|-------|--------|
| CBDA                 | 0.082 | 0.82   |
| CBGA                 | 1.911 | 19.11  |
| CBG                  | 0.144 | 1.44   |
| THCVa                | 0.24  | 2.4    |
| Delta-9-THC          | 0.219 | 2.19   |
| THCA                 | 28.47 | 284.66 |
| Total Cannabinoids   | 31.06 | 310.6  |
| Calculated Total THC | 25.18 | 251.84 |
| Calculated CBD Yield | 0.07  | 0.72   |
|                      |       |        |