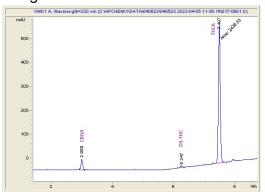

### Cannabinoid Profile by HPLC

0.15%

Delta-9-THC

0.00% **CBD** 

24.25%

**Total Cannabinoids** 

| Cannabinoid               | % wt  | mg/g  |
|---------------------------|-------|-------|
| CBGA                      | 1.57  | 15.7  |
| Delta-9-THC               | 0.15  | 1.5   |
| THCA                      | 22.53 | 225.3 |
| <b>Total Cannabinoids</b> | 24.25 | 242.5 |
| Calculated CBD Yield      | 0.00  | 0.00  |