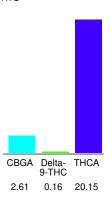

#### Cannabinoid Profile

#### Cannabinoid Profile by HPLC

0.16%

Delta-9-THC

Cannabinoid % wt mg/g **CBGA** 2.61 26.1 Delta-9-THC 0.16 1.6 **THCA** 20.15 201.5 **Total Cannabinoids** 22.92 229.2 0.00 0.00 **Calculated CBD Yield** 