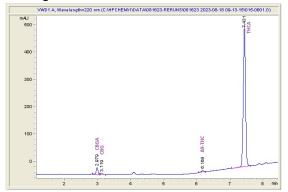

## **Cookies Hemp**

### Sample 644-081623-037

Ocean Beach

Batch/Lot # HW01CR0819

Sample Submitted: 11-05-2023; Report Date: 11-07-2023

# Ocean Beach THC-A Hemp

Batch/Lot # HW01CR0819

Plant Material: Flower

#### Chromatogram



#### Cannabinoid Profile



### Cannabinoid Profile by HPLC

0.20%

Delta-9-THC

0.00%

**CBD** 

| Cannabinoid          | % wt  | mg/g   |
|----------------------|-------|--------|
| CBGA                 | 0.983 | 9.83   |
| CBG                  | 0.194 | 1.94   |
| Delta-9-THC          | 0.197 | 1.97   |
| THCA                 | 24.91 | 249.06 |
| Total Cannabinoids   | 26.28 | 262.8  |
| Calculated Total THC | 22.04 | 220.40 |
| Calculated CBD Yield | 0.00  | 0.00   |
| O-1111111            |       |        |

Calculated Total THC = Delta-9-THC + 0.877 \* THCA Calculated Maximum CBD Yield = CBD + 0.877 \* CBDA

26.28%

**Total Cannabinoids** 

Marin Analytics, LLC 250 Bel Marin Keys Blvd, Suite D4 Novato, CA 94949

833-321-TEST / info@marinanalytics.com

Sara Biancalana
Chief Scientis