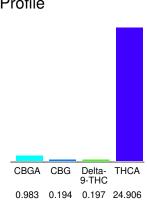

#### Cannabinoid Profile

### Cannabinoid Profile by HPLC

0.20%

Delta-9-THC

0.00%

**CBD** 

| Cannabinoid          | % wt  | mg/g   |
|----------------------|-------|--------|
| CBGA                 | 0.983 | 9.83   |
| CBG                  | 0.194 | 1.94   |
| Delta-9-THC          | 0.197 | 1.97   |
| THCA                 | 24.91 | 249.06 |
| Total Cannabinoids   | 26.28 | 262.8  |
| Calculated Total THC | 22.04 | 220.40 |
| Calculated CBD Yield | 0.00  | 0.00   |
| O-1111111            |       |        |