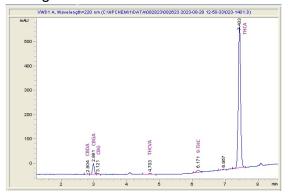

### Cannabinoid Profile by HPLC

0.28%

Delta-9-THC

0.00%

CBD

25.18%

**Total Cannabinoids** 

| Cannabinoid                                  | % wt  | mg/g   |
|----------------------------------------------|-------|--------|
| CBDA                                         | 0.079 | 0.79   |
| CBGA                                         | 1.361 | 13.61  |
| CBG                                          | 0.11  | 1.1    |
| THCVa                                        | 0.228 | 2.28   |
| Delta-9-THC                                  | 0.283 | 2.83   |
| THCA                                         | 23.12 | 231.2  |
| Total Cannabinoids                           | 25.18 | 251.8  |
| Calculated Total THC                         | 20.56 | 205.59 |
| Calculated CBD Yield                         | 0.07  | 0.69   |
| 0.1.1.1.7.1.7.10. D.1.0.7.10. 0.077.1.7110.4 |       |        |