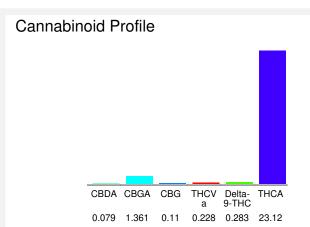

### Cannabinoid Profile by HPLC

0.28%

Delta-9-THC

0.00%

CBD

25.18%

**Total Cannabinoids** 

| Cannabinoid                                  | % wt  | mg/g   |
|----------------------------------------------|-------|--------|
| CBDA                                         | 0.079 | 0.79   |
| CBGA                                         | 1.361 | 13.61  |
| CBG                                          | 0.11  | 1.1    |
| THCVa                                        | 0.228 | 2.28   |
| Delta-9-THC                                  | 0.283 | 2.83   |
| THCA                                         | 23.12 | 231.2  |
| Total Cannabinoids                           | 25.18 | 251.8  |
| Calculated Total THC                         | 20.56 | 205.59 |
| Calculated CBD Yield                         | 0.07  | 0.69   |
| 0.1.1.1.7.1.7.10. D.1.0.7.10. 0.077.1.7110.4 |       |        |