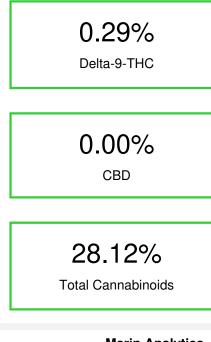

## Cannabinoid Profile by HPLC

Cannabinoid mg/g % wt CBDA 0.65 0.065 CBGA 1.433 14.33 CBG 0.101 1.01 THCVa 0.216 2.16 Delta-9-THC 2.86 0.286 THCA 26.02 260.15 **Total Cannabinoids** 28.12 281.2 **Calculated Total THC** 23.10 231.01 **Calculated CBD Yield** 0.06 0.57 Calculated Total THC = Delta-9-THC + 0.877 \* THCA Calculated Maximum CBD Yield = CBD + 0.877 \* CBDA