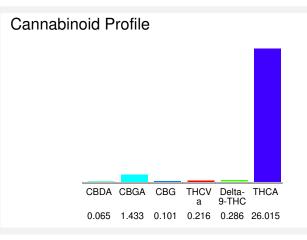

## Cannabinoid Profile by HPLC

Cannabinoid mg/g % wt CBDA 0.65 0.065 CBGA 1.433 14.33 CBG 0.101 1.01 THCVa 0.216 2.16 Delta-9-THC 2.86 0.286 THCA 26.02 260.15 **Total Cannabinoids** 28.12 281.2 **Calculated Total THC** 23.10 231.01 **Calculated CBD Yield** 0.06 0.57 Calculated Total THC = Delta-9-THC + 0.877 \* THCA Calculated Maximum CBD Yield = CBD + 0.877 \* CBDA