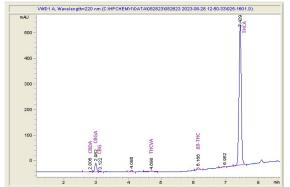

### Cannabinoid Profile by HPLC

0.28%

Delta-9-THC

0.00%

CBD

27.91%

**Total Cannabinoids** 

| Cannabinoid                                         | % wt  | mg/g   |
|-----------------------------------------------------|-------|--------|
| CBDA                                                | 0.097 | 0.97   |
| CBGA                                                | 1.294 | 12.94  |
| CBG                                                 | 0.118 | 1.18   |
| THCVa                                               | 0.224 | 2.24   |
| Delta-9-THC                                         | 0.284 | 2.84   |
| THCA                                                | 25.89 | 258.92 |
| Total Cannabinoids                                  | 27.91 | 279.1  |
| Calculated Total THC                                | 22.99 | 229.91 |
| Calculated CBD Yield                                | 0.09  | 0.85   |
| 0.1.1.17.17.10.00.00.00.00.00.00.00.00.00.00.00.00. |       |        |