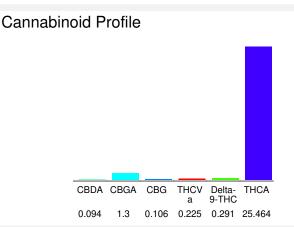

#### Cannabinoid Profile by HPLC

0.29%

Delta-9-THC

0.00%

**CBD** 

27.48%

**Total Cannabinoids** 

| Cannabinoid          | % wt          | mg/g   |
|----------------------|---------------|--------|
| CBDA                 | 0.094         | 0.94   |
| CBGA                 | 1.3           | 13.0   |
| CBG                  | 0.106         | 1.06   |
| THCVa                | 0.225         | 2.25   |
| Delta-9-THC          | 0.291         | 2.91   |
| THCA                 | 25.46         | 254.64 |
| Total Cannabinoids   | 27.48         | 274.8  |
| Calculated Total THC | 22.62         | 226.23 |
| Calculated CBD Yield | 0.08          | 0.82   |
| 0                    | 0.077 * TUO 4 |        |