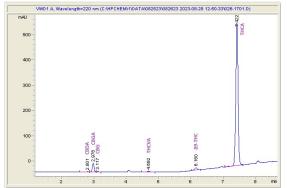

#### Cannabinoid Profile by HPLC

0.29%

Delta-9-THC

0.00%

**CBD** 

27.48%

**Total Cannabinoids** 

| Cannabinoid          | % wt          | mg/g   |
|----------------------|---------------|--------|
| CBDA                 | 0.094         | 0.94   |
| CBGA                 | 1.3           | 13.0   |
| CBG                  | 0.106         | 1.06   |
| THCVa                | 0.225         | 2.25   |
| Delta-9-THC          | 0.291         | 2.91   |
| THCA                 | 25.46         | 254.64 |
| Total Cannabinoids   | 27.48         | 274.8  |
| Calculated Total THC | 22.62         | 226.23 |
| Calculated CBD Yield | 0.08          | 0.82   |
| 0                    | 0.077 * TUO 4 |        |