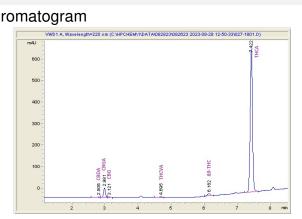

#### Cannabinoid Profile by HPLC

Cannabinoid mg/g % wt CBDA 1.09 0.109 CBGA 1.348 13.48 CBG 0.115 1.15 THCVa 0.228 2.28 Delta-9-THC 0.294 2.94 THCA 26.1 260.99 **Total Cannabinoids** 28.19 281.9 **Calculated Total THC** 231.83 23.18 **Calculated CBD Yield** 0.10 0.96 Calculated Total THC = Delta-9-THC + 0.877 \* THCA Calculated Maximum CBD Yield = CBD + 0.877 \* CBDA

CBDA CBGA

CBG

THCV

а 0.109 1.348 0.115 0.228 0.294 26.099

Delta-

9-THC

THCA

**Cannabinoid Profile** 

#### Chromatogram