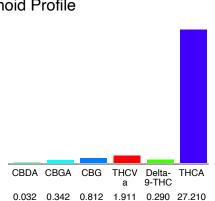

### Cannabinoid Profile by HPLC

0.28%

Delta-9-THC

0.01%

**CBD** 

30.71%

**Total Cannabinoids** 

| Cannabinoid          | % wt  | mg/g   |
|----------------------|-------|--------|
| CBDA                 | 0.012 | 0.12   |
| CBGA                 | 0.582 | 5.82   |
| CBG                  | 0.913 | 9.13   |
| THCVa                | 1.216 | 12.16  |
| Delta-9-THC          | 0.280 | 2.80   |
| THCA                 | 27.71 | 277.10 |
| Total Cannabinoids   | 30.71 | 307.1  |
| Calculated Total THC | 24.58 | 245.8  |
| Calculated CBD Yield | 0.01  | 0.11   |
|                      |       |        |