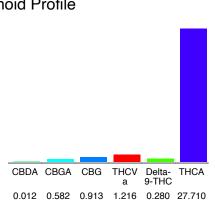

## Cannabinoid Profile by HPLC

0.24%

Delta-9-THC

0.01%

**CBD** 

28.75%

**Total Cannabinoids** 

| Cannabinoid          | % wt  | mg/g   |
|----------------------|-------|--------|
| CBDA                 | 0.012 | 0.12   |
| CBGA                 | 0.345 | 3.45   |
| CBG                  | 0.913 | 9.13   |
| THCVa                | 1.124 | 11.24  |
| Delta-9-THC          | 0.240 | 2.40   |
| THCA                 | 26.12 | 261.20 |
| Total Cannabinoids   | 28.75 | 287.5  |
| Calculated Total THC | 23.15 | 231.5  |
| Calculated CBD Yield | 0.01  | 0.11   |
|                      |       |        |