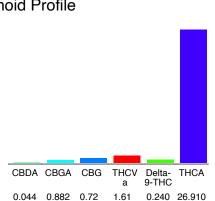

#### Cannabinoid Profile

### Cannabinoid Profile by HPLC

0.24%

Delta-9-THC

0.04%

**CBD** 

30.41%

**Total Cannabinoids** 

| Cannabinoid          | % wt        | mg/g   |
|----------------------|-------------|--------|
| CBDA                 | 0.044       | 0.44   |
| CBGA                 | 0.882       | 8.82   |
| CBG                  | 0.72        | 7.2    |
| THCVa                | 1.61        | 16.1   |
| Delta-9-THC          | 0.240       | 2.40   |
| THCA                 | 26.91       | 269.10 |
| Total Cannabinoids   | 30.41       | 304.1  |
| Calculated Total THC | 23.84       | 238.4  |
| Calculated CBD Yield | 0.04        | 0.39   |
| 0                    | 077 + TUO 4 |        |