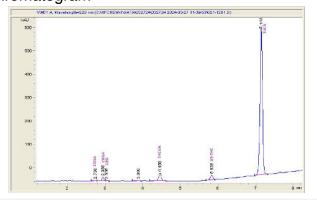

BG                  | 0.152     | 1.52   |
| THCVa                | 1.221     | 12.21  |
| Delta-9-THC          | 0.260     | 2.60   |
| THCA                 | 26.23     | 262.30 |
| Total Cannabinoids   | 28.62     | 286.2  |
| Calculated Total THC | 23.26     | 232.6  |
| Calculated CBD Yield | 0.04      | 0.38   |
| 0                    | 077 + TUO |        |

Calculated Total THC = Delta-9-THC + 0.877 \* THCA Calculated Maximum CBD Yield = CBD + 0.877 \* CBDA

## Marin Analytics, LLC

250 Bel Marin Keys Blvd, Suite D4 Novato, CA 94949

833-321-TEST / info@marinanalytics.com



**Mike Clemmons** Lab Manager



# Sample 432-061324-489

Purple Haze THCA Flower

Sample Submitted: 05-16-2024; Report Date: 05-24-2024

# Purple Haze THCA Flower

Plant Material: Hemp Flower

### Chromatogram



#### Cannabinoid Profile



## Cannabinoid Profile by HPLC

0.24%

Delta-9-THC

0.01%

**CBD** 

28.75%

**Total Cannabinoids** 

| Cannabinoid          | % wt  | mg/g   |
|----------------------|-------|--------|
| CBDA                 | 0.012 | 0.12   |
| CBGA                 | 0.345 | 3.45   |
| CBG                  | 0.913 | 9.13   |
| THCVa                | 1.124 | 11.24  |
| Delta-9-THC          | 0.240 | 2.40   |
| THCA                 | 26.12 | 261.20 |
| Total Cannabinoids   | 28.75 | 287.5  |
| Calculated Total THC | 23.15 | 231.5  |
| Calculated CBD Yield | 0.01  | 0.11   |
|                      |       |        |

Calculated Total THC = Delta-9-THC + 0.877 \* THCA Calculated Maximum CBD Yield = CBD + 0.877 \* CBDA

Marin Analytics, LLC

250 Bel Marin Keys Blvd, Suite D4 Nova