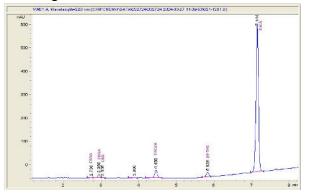

# Sample 432-061324-487

### Lemon Cherry Gelato THCA Flower

Sample Submitted: 05-16-2024; Report Date: 05-24-2024

# Lemon Cherry Gelato THCA Flower

Plant Material: Hemp Flower

#### Chromatogram



#### Cannabinoid Profile



## Cannabinoid Profile by HPLC

0.25%

Delta-9-THC

0.05%

**CBD** 

30.75%

**Total Cannabinoids** 

| Cannabinoid          | % wt      | mg/g   |
|----------------------|-----------|--------|
| CBDA                 | 0.054     | 0.54   |
| CBGA                 | 0.482     | 4.82   |
| CBG                  | 0.873     | 8.73   |
| THCVa                | 1.316     | 13.16  |
| Delta-9-THC          | 0.25      | 2.50   |
| THCA                 | 27.77     | 277.70 |
| Total Cannabinoids   | 30.75     | 307.5  |
| Calculated Total THC | 24.60     | 246.0  |
| Calculated CBD Yield | 0.05      | 0.47   |
| 0                    | 077 + TUO |        |

Calculated Total THC = Delta-9-THC + 0.877 \* THCA Calculated Maximum CBD Yield = CBD + 0.877 \* CBDA

Marin Analyt