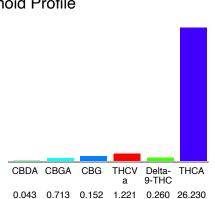

#### Cannabinoid Profile

### Cannabinoid Profile by HPLC

0.26%

Delta-9-THC

0.04%

**CBD** 

28.62%

**Total Cannabinoids** 

| Cannabinoid          | % wt      | mg/g   |
|----------------------|-----------|--------|
| CBDA                 | 0.043     | 0.43   |
| CBGA                 | 0.713     | 7.13   |
| CBG                  | 0.152     | 1.52   |
| THCVa                | 1.221     | 12.21  |
| Delta-9-THC          | 0.260     | 2.60   |
| THCA                 | 26.23     | 262.30 |
| Total Cannabinoids   | 28.62     | 286.2  |
| Calculated Total THC | 23.26     | 232.6  |
| Calculated CBD Yield | 0.04      | 0.38   |
| 0                    | 077 + TUO |        |