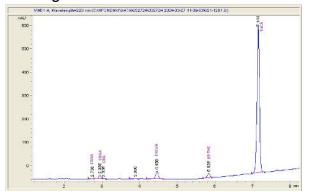

4.82   |
| CBG                  | 0.873     | 8.73   |
| THCVa                | 1.316     | 13.16  |
| Delta-9-THC          | 0.25      | 2.50   |
| THCA                 | 27.77     | 277.70 |
| Total Cannabinoids   | 30.75     | 307.5  |
| Calculated Total THC | 24.60     | 246.0  |
| Calculated CBD Yield | 0.05      | 0.47   |
| 0                    | 077 + TUO |        |

Calculated Total THC = Delta-9-THC + 0.877 \* THCA Calculated Maximum CBD Yield = CBD + 0.877 \* CBDA

Marin Analytics, LLC

250 Bel Marin Keys Blvd, Suite D4 Novato, CA 94949

833-321-TEST / info@marinanalytics.com



**Mike Clemmons** Lab Manager



# Sample 432-061324-488

Mak OG THCA Flower

Sample Submitted: 05-16-2024; Report Date: 05-24-2024

# Mak OG THCA Flower

Plant Material: Hemp Flower

### Chromatogram



#### Cannabinoid Profile



### Cannabinoid Profile by HPLC

0.26%

Delta-9-THC

0.04%

**CBD** 

28.62%

**Total Cannabinoids** 

| Cannabinoid          | % wt      | mg/g   |
|----------------------|-----------|--------|
| CBDA                 | 0.043     | 0.43   |
| CBGA                 | 0.713     | 7.13   |
| CBG                  | 0.152     | 1.52   |
| THCVa                | 1.221     | 12.21  |
| Delta-9-THC          | 0.260     | 2.60   |
| THCA                 | 26.23     | 262.30 |
| Total Cannabinoids   | 28.62     | 286.2  |
| Calculated Total THC | 23.26     | 232.6  |
| Calculated CBD Yield | 0.04      | 0.38   |
| 0                    | 077 + TUO |        |

Calculated Total THC = Delta-9-THC + 0.877 \* THCA Calculated Maximum CBD Yield = CBD + 0.877 \* CBDA

## Marin An