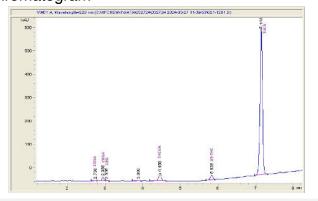

| 0.345 | 3.45   |
| CBG                  | 0.913 | 9.13   |
| THCVa                | 1.124 | 11.24  |
| Delta-9-THC          | 0.240 | 2.40   |
| THCA                 | 26.12 | 261.20 |
| Total Cannabinoids   | 28.75 | 287.5  |
| Calculated Total THC | 23.15 | 231.5  |
| Calculated CBD Yield | 0.01  | 0.11   |
|                      |       |        |

Calculated Total THC = Delta-9-THC + 0.877 \* THCA Calculated Maximum CBD Yield = CBD + 0.877 \* CBDA

Marin Analytics, LLC

250 Bel Marin Keys Blvd, Suite D4 Novato, CA 94949

833-321-TEST / info@marinanalytics.com



**Mike Clemmons** Lab Manager



# Sample 432-061324-490

Sour Diesel THCA Flower

Sample Submitted: 05-16-2024; Report Date: 05-24-2024

# Sour Diesel THCA Flower

Plant Material: Hemp Flower

### Chromatogram



#### Cannabinoid Profile



### Cannabinoid Profile by HPLC

0.28%

Delta-9-THC

0.01%

**CBD** 

30.71%

**Total Cannabinoids** 

| Cannabinoid          | % wt  | mg/g   |
|----------------------|-------|--------|
| CBDA                 | 0.012 | 0.12   |
| CBGA                 | 0.582 | 5.82   |
| CBG                  | 0.913 | 9.13   |
| THCVa                | 1.216 | 12.16  |
| Delta-9-THC          | 0.280 | 2.80   |
| THCA                 | 27.71 | 277.10 |
| Total Cannabinoids   | 30.71 | 307.1  |
| Calculated Total THC | 24.58 | 245.8  |
| Calculated CBD Yield | 0.01  | 0.11   |
|                      |       |        |

Calculated Total THC = Delta-9-THC + 0.877 \* THCA Calculated Maximum CBD Yield = CBD + 0.877 \* CBDA

Marin Analytics, LLC

250 Bel Marin Keys Blvd, Suite D4 Nov