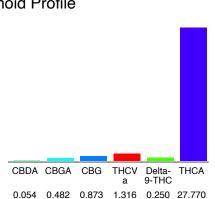

#### Cannabinoid Profile

## Cannabinoid Profile by HPLC

0.25%

Delta-9-THC

0.05%

**CBD** 

30.75%

**Total Cannabinoids** 

| Cannabinoid          | % wt      | mg/g   |
|----------------------|-----------|--------|
| CBDA                 | 0.054     | 0.54   |
| CBGA                 | 0.482     | 4.82   |
| CBG                  | 0.873     | 8.73   |
| THCVa                | 1.316     | 13.16  |
| Delta-9-THC          | 0.25      | 2.50   |
| THCA                 | 27.77     | 277.70 |
| Total Cannabinoids   | 30.75     | 307.5  |
| Calculated Total THC | 24.60     | 246.0  |
| Calculated CBD Yield | 0.05      | 0.47   |
| 0                    | 077 + TUO |        |