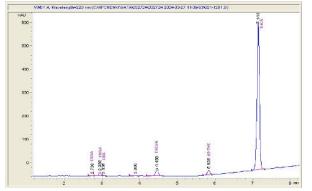

| 0.582 | 5.82   |
| CBG                  | 0.913 | 9.13   |
| THCVa                | 1.216 | 12.16  |
| Delta-9-THC          | 0.280 | 2.80   |
| THCA                 | 27.71 | 277.10 |
| Total Cannabinoids   | 30.71 | 307.1  |
| Calculated Total THC | 24.58 | 245.8  |
| Calculated CBD Yield | 0.01  | 0.11   |
|                      |       |        |

Calculated Total THC = Delta-9-THC + 0.877 \* THCA Calculated Maximum CBD Yield = CBD + 0.877 \* CBDA

Marin Analytics, LLC

250 Bel Marin Keys Blvd, Suite D4 Novato, CA 94949

833-321-TEST / info@marinanalytics.com



**Mike Clemmons** Lab Manager



# Sample 432-061324-491

Wedding Cake THCA Flower

Sample Submitted: 05-16-2024; Report Date: 05-24-2024

# Wedding Cake THCA Flower

Plant Material: Hemp Flower

### Chromatogram



## Cannabinoid Profile



## Cannabinoid Profile by HPLC

0.29%

Delta-9-THC

0.03%

**CBD** 

30.60%

**Total Cannabinoids** 

| Cannabinoid                            | % wt          | mg/g   |
|----------------------------------------|---------------|--------|
| CBDA                                   | 0.032         | 0.32   |
| CBGA                                   | 0.342         | 3.42   |
| CBG                                    | 0.812         | 8.12   |
| THCVa                                  | 1.911         | 19.11  |
| Delta-9-THC                            | 0.29          | 2.90   |
| THCA                                   | 27.21         | 272.10 |
| Total Cannabinoids                     | 30.60         | 306.0  |
| Calculated Total THC                   | 24.15         |