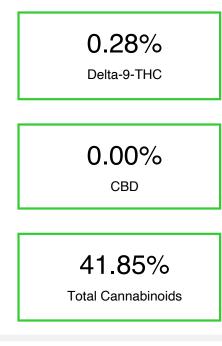

### Chromatogram

Cannabinoid Profile

Cannabinoid Profile by HPLC

| Cannabinoid                            | % wt           | mg/g   |
|----------------------------------------|----------------|--------|
| CBGA                                   | 0.11           | 1.1    |
| CBG                                    | 0.061          | 0.61   |
| THCVa                                  | 0.163          | 1.63   |
| Delta-9-THC                            | 0.281          | 2.81   |
| THCA                                   | 41.23          | 412.30 |
| Total Cannabinoids                     | 41.85          | 418.5  |
| Calculated Total THC                   | 36.44          | 364.40 |
| Calculated CBD Yield                   | 0.00           | 0.00   |
| Calculated Total THC = Delta-9-THC + 0 | 0.877 * THCA   |        |
| Calculated Maximum CBD Yield = CBD     | + 0.877 * CBDA |        |