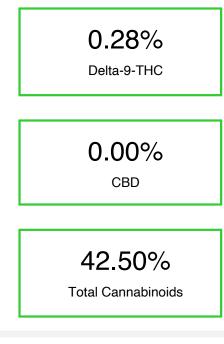

### Chromatogram

Cannabinoid Profile

### Cannabinoid Profile by HPLC

Cannabinoid mg/g % wt CBGA 0.12 1.2 CBG 0.052 0.52 THCVa 0.214 2.14 Delta-9-THC 2.87 0.287 THCA 418.30 41.83 **Total Cannabinoids** 42.50 425.0 **Calculated Total THC** 36.97 369.70 **Calculated CBD Yield** 0.00 0.00 Calculated Total THC = Delta-9-THC + 0.877 \* THCA Calculated Maximum CBD Yield = CBD + 0.877 \* CBDA