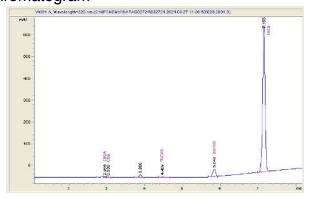

### Chromatogram

# Cannabinoid Profile

Cannabinoid Profile by HPLC

Cannabinoid mg/g % wt CBGA 0.09 0.9 CBG 0.072 0.72 THCVa 0.152 1.52 Delta-9-THC 2.70 0.270 THCA 421.30 42.13 **Total Cannabinoids** 42.71 427.1 **Calculated Total THC** 37.22 372.20 **Calculated CBD Yield** 0.00 0.00 Calculated Total THC = Delta-9-THC + 0.877 \* THCA Calculated Maximum CBD Yield = CBD + 0.877 \* CBDA