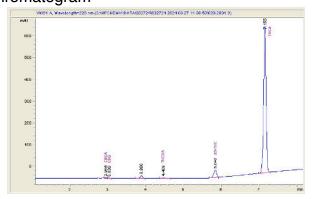

### Chromatogram

Cannabinoid Profile

Cannabinoid Profile by HPLC

| Cannabinoid                            | % wt           | mg/g   |
|----------------------------------------|----------------|--------|
| CBGA                                   | 0.11           | 1.1    |
| CBG                                    | 0.061          | 0.61   |
| THCVa                                  | 0.163          | 1.63   |
| Delta-9-THC                            | 0.281          | 2.81   |
| THCA                                   | 41.23          | 412.30 |
| Total Cannabinoids                     | 41.85          | 418.5  |
| Calculated Total THC                   | 36.44          | 364.40 |
| Calculated CBD Yield                   | 0.00           | 0.00   |
| Calculated Total THC = Delta-9-THC + 0 | 0.877 * THCA   |        |
| Calculated Maximum CBD Yield = CBD     | + 0.877 * CBDA |        |