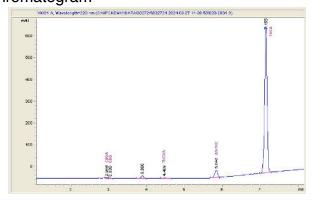

### Chromatogram

# Cannabinoid Profile

Cannabinoid Profile by HPLC

Cannabinoid mg/g % wt CBGA 0.09 0.9 CBG 0.072 0.72 THCVa 0.152 1.52 Delta-9-THC 2.70 0.270 THCA 421.30 42.13 **Total Cannabinoids** 42.71 427.1 **Calculated Total THC** 37.22 372.20 **Calculated CBD Yield** 0.00 0.00 Calculated Total THC = Delta-9-THC + 0.877 \* THCA Calculated Maximum CBD Yield = CBD + 0.877 \* CBDA