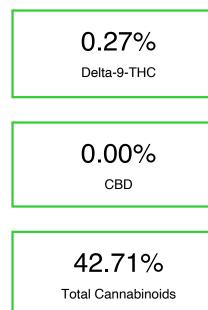

# Cannabinoid Profile

Cannabinoid Profile by HPLC

Cannabinoid mg/g % wt CBGA 0.09 0.9 CBG 0.072 0.72 THCVa 0.152 1.52 Delta-9-THC 2.70 0.270 THCA 421.30 42.13 **Total Cannabinoids** 42.71 427.1 **Calculated Total THC** 37.22 372.20 **Calculated CBD Yield** 0.00 0.00 Calculated Total THC = Delta-9-THC + 0.877 \* THCA Calculated Maximum CBD Yield = CBD + 0.877 \* CBDA