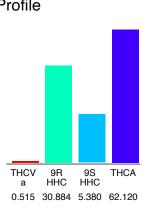

#### Cannabinoid Profile by HPLC

0.00%

Delta-9-THC

0.00%

**CBD** 

| Cannabinoid                          | % wt         | mg/g   |
|--------------------------------------|--------------|--------|
| THCVa                                | 0.515        | 5.15   |
| 9R HHC                               | 30.88        | 308.84 |
| 9S HHC                               | 5.38         | 53.8   |
| THCA                                 | 62.12        | 621.20 |
| Total Cannabinoids                   | 98.90        | 989.0  |
| Calculated Total THC                 | 59.86        | 598.6  |
| Calculated CBD Yield                 | 0.00         | 0.00   |
| Calculated Total THC - Dolta 0 THC + | 0 977 * T⊔CΛ |        |

# Cannabinoid Profile THCV THCA

а

HHC

HHC 0.531 31.043 5.484 63.010