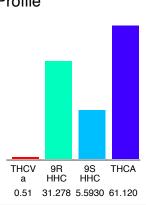

# Cannabinoid Profile

#### Cannabinoid Profile by HPLC

0.00%

Delta-9-THC

0.00%

**CBD** 

| Cannabinoid                             | % wt        | mg/g   |
|-----------------------------------------|-------------|--------|
| THCVa                                   | 0.51        | 5.1    |
| 9R HHC                                  | 31.28       | 312.78 |
| 9S HHC                                  | 5.59        | 55.930 |
| THCA                                    | 61.12       | 611.20 |
| Total Cannabinoids                      | 99.50       | 995.0  |
| Calculated Total THC                    | 59.19       | 591.9  |
| Calculated CBD Yield                    | 0.00        | 0.00   |
| Calculated Total THC = Delta-9-THC + 0. | .877 * THCA |        |