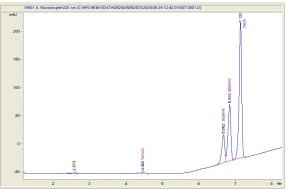

| 5.38         | 53.8   |
| THCA                                 | 62.12        | 621.20 |
| Total Cannabinoids                   | 98.90        | 989.0  |
| Calculated Total THC                 | 59.86        | 598.6  |
| Calculated CBD Yield                 | 0.00         | 0.00   |
| Calculated Total THC - Dolta 0 THC + | 0 977 * T⊔CΛ |        |

Calculated Total THC = Delta-9-THC + 0.877 \* THCA
Calculated Maximum CBD Yield = CBD + 0.877 \* CBDA

98.90%

**Total Cannabinoids** 

#### Marin Analytics, LLC

250 Bel Marin Keys Blvd, Suite D4 Novato, CA 94949

833-321-TEST / info@marinanalytics.com



Mike Clemmons Lab Manager



#### Sample 432-052424-339

Cookie Monster THCA

Sample Submitted: 05-24-2024; Report Date: 06-03-2024

#### Cookie Monster THCA





# Cannabinoid Profile THCV THCA

а

HHC

HHC 0.531 31.043 5.484 63.010

#### Cannabinoid Profile by HPLC

0.00%

Delta-9-THC

0.00%

**CBD** 

| Cannabinoid                            | % wt         | mg/g   |
|----------------------------------------|--------------|--------|
| THCVa                                  | 0.531        | 5.31   |
| 9R HHC                                 | 31.04        | 310.43 |
| 9S HHC                                 | 5.48         | 54.84  |
| THCA                                   | 63.01        | 630.10 |
| Total Cannabinoids                     | 100.06       | 1000.6 |
| Calculated Total THC                   | 60.74        | 607.4  |
| Calculated CBD Yield                   | 0.00         | 0.00   |
| Calculated Total THC = Delta-9-THC + ( | 0.877 * T