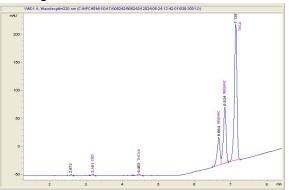

#### Cannabinoid Profile

#### Cannabinoid Profile by HPLC

0.00%

Delta-9-THC

0.00%

**CBD** 

| Cannabinoid          | % wt  | mg/g   |
|----------------------|-------|--------|
| CBD                  | 0.417 | 4.17   |
| THCVa                | 0.516 | 5.16   |
| 9R HHC               | 30.59 | 305.93 |
| 9S HHC               | 5.26  | 52.60  |
| THCA                 | 61.79 | 617.90 |
| Total Cannabinoids   | 98.57 | 985.7  |
| Calculated Total THC | 59.45 | 594.5  |
| Calculated CBD Yield | 0.00  | 0.00   |