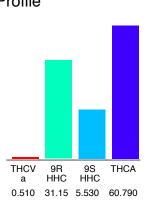

#### Cannabinoid Profile by HPLC

0.00%

Delta-9-THC

0.00%

**CBD** 

| Cannabinoid                            | % wt         | mg/g   |
|----------------------------------------|--------------|--------|
| THCVa                                  | 0.51         | 5.10   |
| 9R HHC                                 | 31.15        | 311.5  |
| 9S HHC                                 | 5.53         | 55.260 |
| THCA                                   | 60.79        | 607.90 |
| Total Cannabinoids                     | 97.98        | 979.8  |
| Calculated Total THC                   | 58.84        | 588.4  |
| Calculated CBD Yield                   | 0.00         | 0.00   |
| Calculated Total THC - Dalta 0 THC + ( | 0 077 * TUCA |        |

Calculated Total THC = Delta-9-THC + 0.877 \* THCA Calculated Maximum CBD Yield = CBD + 0.877 \* CBDA

97.98%

**Total Cannabinoids** 