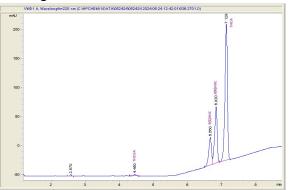

#### Sample 432-052424-338

Mango Tango THCA

Sample Submitted: 05-24-2024; Report Date: 06-03-2024

# Mango Tango THCA

Extract / Concentrate





# Cannabinoid Profile



#### Cannabinoid Profile by HPLC

0.00%

Delta-9-THC

0.00%

**CBD** 

| Cannabinoid                          | % wt         | mg/g   |
|--------------------------------------|--------------|--------|
| THCVa                                | 0.515        | 5.15   |
| 9R HHC                               | 30.88        | 308.84 |
| 9S HHC                               | 5.38         | 53.8   |
| THCA                                 | 62.12        | 621.20 |
| Total Cannabinoids                   | 98.90        | 989.0  |
| Calculated Total THC                 | 59.86        | 598.6  |
| Calculated CBD Yield                 | 0.00         | 0.00   |
| Calculated Total THC - Dolta 0 THC + | 0 977 * T⊔CΛ |        |

Calculated Total THC = Delta-9-THC + 0.877 \* THCA