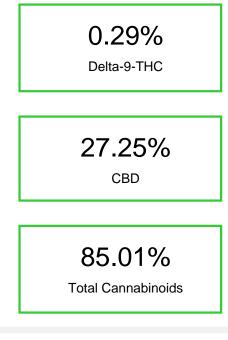

### Cannabinoid Profile by HPLC

Cannabinoid % wt mg/g CBG 0.298 2.98 CBD 27.25 272.47 CBN 0.398 3.98 Delta-9-THC 0.294 2.94 9R HHC 381.15 38.12 9S HHC 183.82 18.38 THCA 2.78 0.278 **Total Cannabinoids** 850.1 85.01 **Calculated Total THC** 0.54 5.38 Calculated CBD Yield 27.25 272.47 Calculated Total THC = Delta-9-THC + 0.877 \* THCA Calculated Maximum CBD Yield = CBD + 0.877 \* CBDA