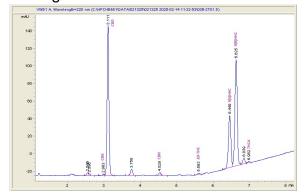

#### Chromatogram

## Sample 432-021325-394

XHALE Live Resin - Candy Gas Sample Submitted: 02-13-2025; Report Date: 02-19-2025

> Delta- 9R 9-THC HHC

0.298 27.247 0.398 0.294 38.115 18.382 0.278

THCA

9S HHC