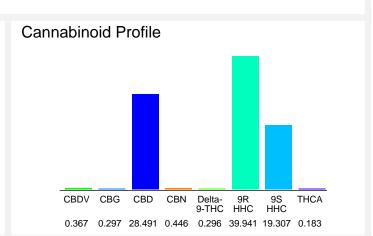

#### Cannabinoid Profile by HPLC

0.30%

Delta-9-THC

28.49%

**CBD** 

89.33%

**Total Cannabinoids** 

| Cannabinoid               | % wt  | mg/g   |
|---------------------------|-------|--------|
| CBDV                      | 0.367 | 3.67   |
| CBG                       | 0.297 | 2.97   |
| CBD                       | 28.49 | 284.91 |
| CBN                       | 0.446 | 4.46   |
| Delta-9-THC               | 0.296 | 2.96   |
| 9R HHC                    | 39.94 | 399.41 |
| 9S HHC                    | 19.31 | 193.07 |
| THCA                      | 0.183 | 1.83   |
| <b>Total Cannabinoids</b> | 89.33 | 893.3  |
| Calculated Total THC      | 0.46  | 4.56   |
| Calculated CBD Yield      | 28.49 | 284.91 |

Calculated Total THC = Delta-9-THC + 0.877 \* THCA Calculated Maximum CBD Yield = CBD + 0.877 \* CBDA

Marin Analytics, LLC 250 Bel Marin Keys Blvd, Suite D4 Novato, CA 94949

833-321-TEST / info@marinanalytics.com