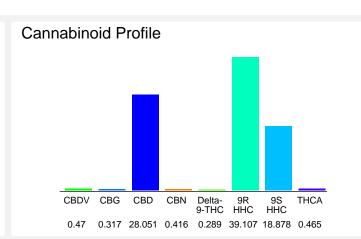

## Cannabinoid Profile by HPLC

0.29%

Delta-9-THC

28.05%

**CBD** 

87.99%

**Total Cannabinoids** 

| Cannabinoid          | % wt  | mg/g   |
|----------------------|-------|--------|
| CBDV                 | 0.47  | 4.7    |
| CBG                  | 0.317 | 3.17   |
| CBD                  | 28.05 | 280.51 |
| CBN                  | 0.416 | 4.16   |
| Delta-9-THC          | 0.289 | 2.89   |
| 9R HHC               | 39.11 | 391.07 |
| 9S HHC               | 18.88 | 188.78 |
| THCA                 | 0.465 | 4.65   |
| Total Cannabinoids   | 87.99 | 879.9  |
| Calculated Total THC | 0.70  | 6.97   |
| Calculated CBD Yield | 28.05 | 280.51 |